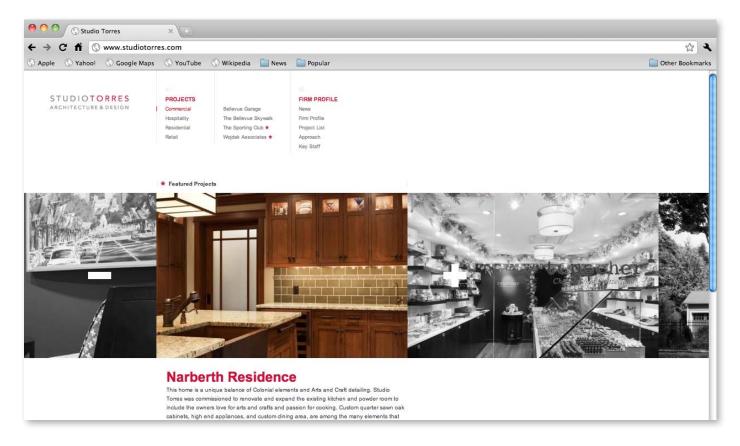

### **Studio Torres**

## [ studiotorres.com ]

Studio Torres is a Philadelphia-based architecture firm. This site uses a custom-built WordPress plug-in for an image gallery, which allows the site admin to update image captions, set featured samples, and modify image order. The plug-in crops and resizes images upon upload. Full screen option allows the end user to view images in their original dimensions.