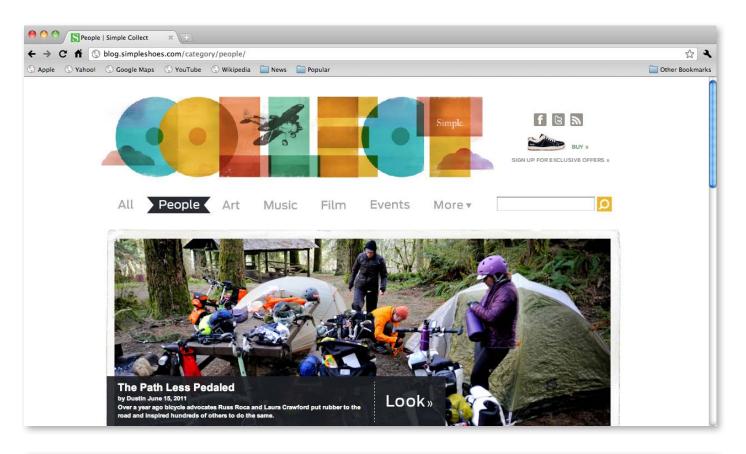

### Simple Collect Blog

[ blog.simpleshoes.com ] Blog for Simple Shoes built in WordPress. Site is divided into featured posts and archived posts. Featured posts are displayed on the top of each category page and are updated through the site admin. Archived posts are sortable by category using AJAX. Image-based navigation allows users to browse archive posts, while automatic image resizing emphasizes frequency of post views.