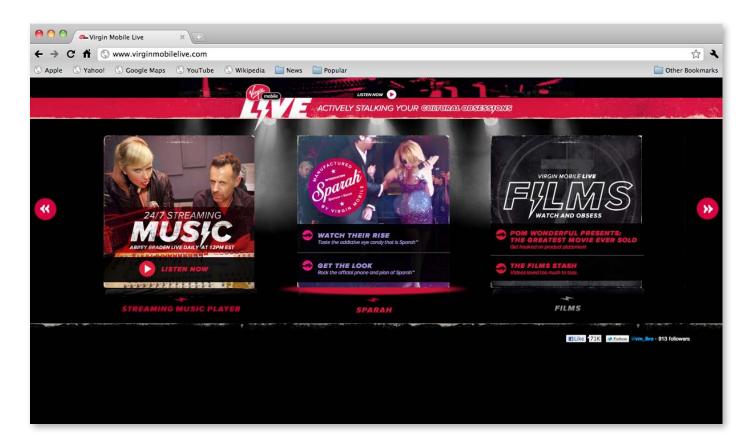

## Virgin Mobile Live

[ virginmobilelive.com ]
Landing page. Includes JQuery
sliding navigation and effects.
Serves as a hub to unify all
ongoing Virgin Mobile Live
marketing campaigns. Created
adaptable layout for desktop and
mobile devices using CSS queries.